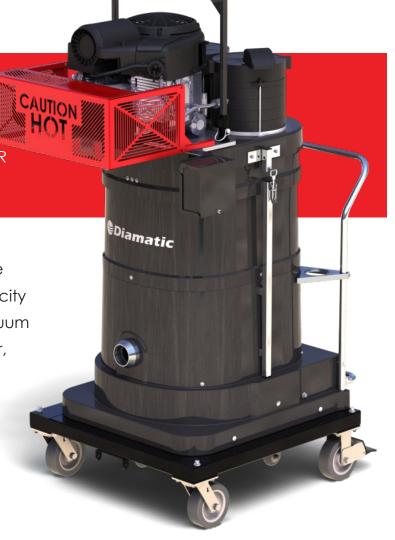

## **BDC-1115 P**

PROPANE POWERED DUST COLLECTOR

Diamatic's BDC-1115-P propane powdered industrial vacuums is your most dependable vacuum solution for work sites where electricity is not an option. This alternative power vacuum is equipped with a powerful propane motor, a heavy-duty, indestructive housing construction, and superb filtration that is virtually dust-free while meeting OSHA requirements for dust collectors being used in concrete and construction industries that generate silica dust.

## TECHNICAL DATA

| CFM (cubic feet per minute) | 630                                               |
|-----------------------------|---------------------------------------------------|
| Water Lift                  | 92.45"                                            |
| Power                       | Propane                                           |
| Dimensions (L/W/H)          | 53"L / 31.25" W / 72" H                           |
| Weight                      | 521 lbs.                                          |
| Filter Cleaner              | Manual Operation                                  |
| Dust Bin                    | 24 gallon foot-<br>actuated dustpan<br>collection |